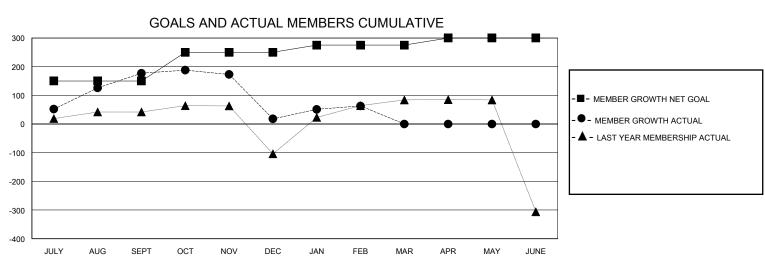

## District 3231A3

Results as of: 2/29/2024

|               |               |             | Distric       | 1 323 173             |                         | . 10000                 | 45 51. 2/20/202                                |  |
|---------------|---------------|-------------|---------------|-----------------------|-------------------------|-------------------------|------------------------------------------------|--|
| GMT:          |               | GMT CA      |               |                       |                         |                         |                                                |  |
| Clubs         |               |             |               |                       |                         | lembers                 |                                                |  |
|               | RESULTS FOR   | R 2023-2024 |               | RESULTS FOR 2023-2024 |                         |                         |                                                |  |
| QUARTER       | NEW CLUB GOAL | NEW CLUBS   | DROPPED CLUBS | QUARTER ME            | MBER GROWTH NET<br>GOAL | MEMBER GROWTH<br>ACTUAL | DROPPED<br>MEMBERS ACTU<br>(including transfer |  |
| IULY/AUG/SEPT | 7             | 2           | 5             | JULY/AUG/SEPT         | 150                     | 336                     | 119                                            |  |
| OCT/NOV/DEC   | 0             | 0           | 1             | OCT/NOV/DEC           | 100                     | 38                      | 193                                            |  |
| JAN/FEB/MAR   | 2             | 0           | 0             | JAN/FEB/MAR           | 25                      | 64                      | 10                                             |  |
| APR/MAY/JUNE  | 1             | 0           | 0             | APR/MAY/JUNE          | 25                      | 0                       | 0                                              |  |
| 8             |               | -           |               |                       |                         | -■- CURRENT YEAR GO     |                                                |  |
| 2             | •             | •           | • •           |                       |                         | - ▲ - LAST YEAR ACTU    | AL NEW CLUBS                                   |  |
| 0 JULY AU     | IG SEPT OCT   | NOV D       | DEC JAN FEB   | MAR APR               | MAY JUNE                |                         |                                                |  |